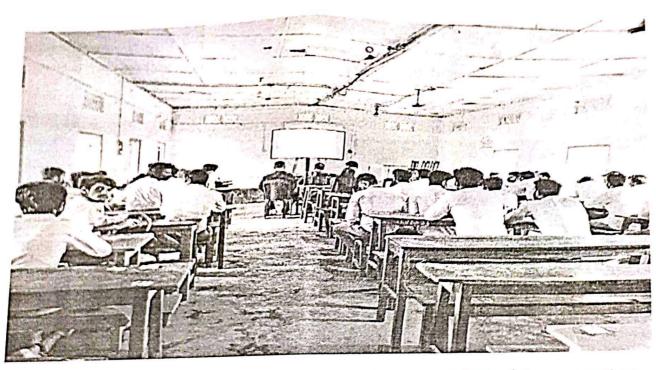

## Report of class seminar organized by department of Economics, Lala Rural College, Lala

Ref. No. Resolution No. 03 of Departmental Meeting dated on 20/01/2021

On 18th March, 2022 the department of Economics organized a class seminar for the Students of odd semesters of Economics Department in hall no. 17. All the three teachers of the department including HOD were present in the programme. The topic of the seminar was "Production function" sub topics: Increasing, Decreasing, Constant of production. The seminar started from 12pm onwards. Two teachers from Commerce stream department had been appointed to count the scores of the participants. All the students of the department were directed to present the paper but the number of paper presenters was less compared to total enrollment of the students of the department. The slow learners of the class remained present to listen the paper presented by the presenters At the end of the programme the resource persons have appreciated the paper presenters for their presentation and advised them to improve more. Dr. Manindra Singha HOD told a few words to students.