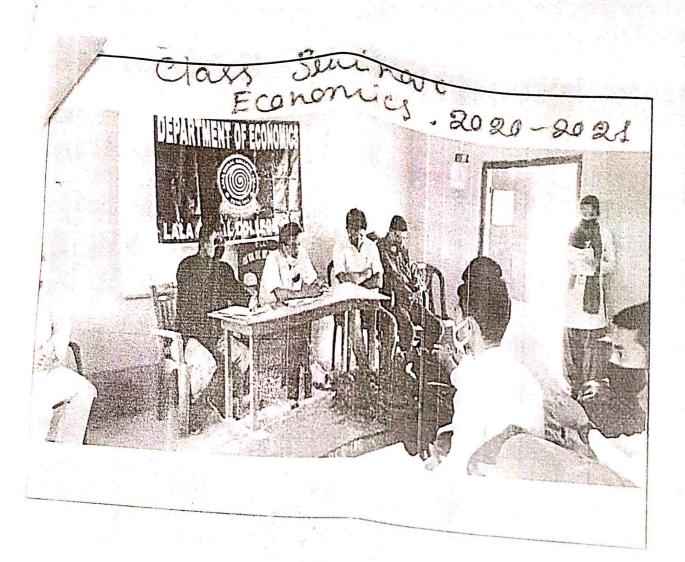

## Report of class seminar organized by department of Economics, Lala Rural College, Lala

Ref. No. Resolution No. 03 of Departmental Meeting dated on 20/01/2021

On 18th March, 2022 the department of Economics organized a class seminar for the Students of odd semesters of Economics Department in hall no. 17. All the three teachers of the department including HOD were present in the programme. The topic of the seminar was "Production function" sub topics: Increasing, Decreasing, Constant of production. The seminar started from 12pm onwards. Two teachers from Commerce stream department had been appointed to count the scores of the participants. All the students of the department were directed to present the paper but the number of paper presenters was less compared to total enrollment of the students of the department. The slow learners of the class remained present to listen the paper presented by the presenters At the end of the programme the resource persons have appreciated the paper presenters for their presentation and advised them to improve more. Dr. Manindra Singha HOD told a few words to students.