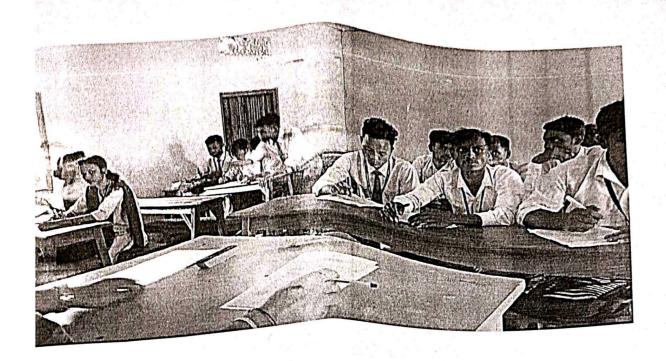

# Report on Departmental Seminar held on 22 March 2022

As per the resolution of the meeting of the Department of History held on 22<sup>rd</sup> March 2022, the department of History has organized a departmental seminar to celebrate 75 years of Indian independence in room no 17 with Dr. Ng. Dayamay Singha, HOD, History as the resource person. The students have presented papers emphasizing Various Dimensions of Indian Freedom Movement. The students who have presented papers are mentioned below:

| Topic                                               | Name of the student               |
|-----------------------------------------------------|-----------------------------------|
| Ganhiji's technique in India's Struggle for freedom | Lalsanglur Hrangkhol (TDC-II Sem) |
| Quit India Movement                                 | Abdul Malik Tapadar (TDC-IV Sem)  |
| The Ghadar Movement                                 | Amit Reang (TDC-II Sem)           |
| Netaji Subhas Chandra Bose and INA                  | Rima Shil (TDC-II Sem)            |
| Caste Movement in British India                     | Nandita Singha (TDC -VI Sem)      |
| 3haghat Singh- The Fire of India                    | Supriya Singha (TDC-IV Sem)       |
| Anglo- Khasi War                                    | Banjop Suchiang (TDC-IV Sem)      |
| ivil Dis- Obedience Movement                        | Zabir Hussain Laskar (TDC-II Sem) |
| epoy Mutiny in Assam                                | Lalmathoi Hrangkhol (TDC-II Sem)  |

The students of the department tried their best to present the paper in a proper way. The objective behind this seminar was to train the students of the department for their next phase of education and also to make them familiar with divergent sides of India's Freedom Struggle. The sincere and enthusiastic participation of the students as well as the faculty members of the department of History has made the seminar a successful one.