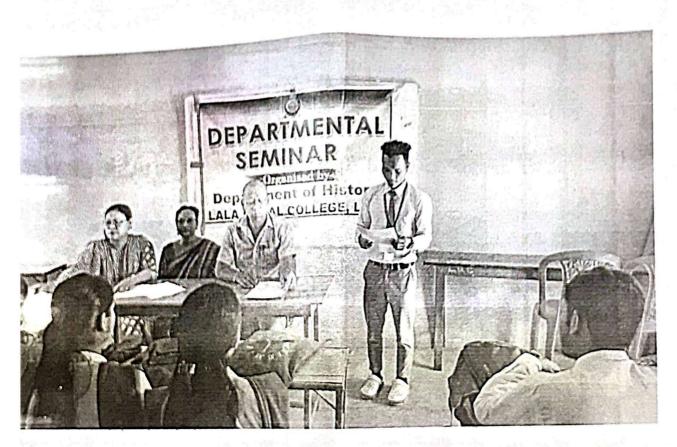

# Report on Departmental Seminar held on 22 March 2022

As per the resolution of the meeting of the Department of History held on 22<sup>rd</sup> March 2022, the department of History has organized a departmental seminar to celebrate 75 years of Indian independence in room no 17 with Dr. Ng. Dayamay Singha, HOD, History as the resource person. The students have presented papers emphasizing Various Dimensions of Indian Freedom Movement. The students who have presented papers are mentioned below:

The students of the department tried their best to present the paper in a proper way. The objective behind this seminar was to train the students of the department for their next phase of education and also to make them familiar with divergent sides of India's Freedom Struggle. The sincere and enthusiastic participation of the students as well as the faculty members of the department of History has made the seminar a successful one.