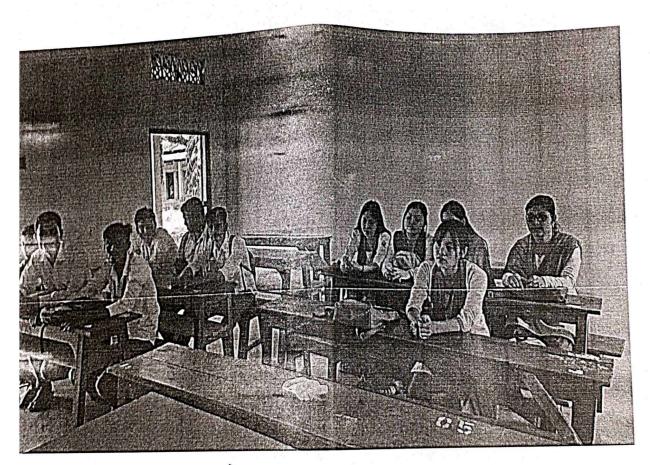

# Report on Departmental Seminar held on 22 March 2022

As per the resolution of the meeting of the Department of History held on 22<sup>rd</sup> March 2022, the department of History has organized a departmental seminar to celebrate 75 years of Indian independence in room no 17 with Dr. Ng. Dayamay Singha, HOD, History as the resource person. The students have presented papers emphasizing Various Dimensions of Indian Freedom Movement. The students who have presented papers are mentioned below:

| Topic                                               | Name of the student               |
|-----------------------------------------------------|-----------------------------------|
| Ganhiji's technique in India's Struggle for freedom | Lalsanglur Hrangkhol (TDC-II Sem) |
| Quit India Movement                                 | Abdul Malik Tapadar (TDC-IV Sem)  |
| The Ghadar Movement                                 | Amit Reang (TDC-II Sem)           |
| Netaji Subhas Chandra Bose and INA                  | Rima Shil (TDC-II Sem)            |
| Caste Movement in British India                     | Nandita Singha (TDC -VI Sem)      |
| 3haghat Singh- The Fire of India                    | Supriya Singha (TDC-IV Sem)       |
| Anglo- Khasi War                                    | Banjop Suchiang (TDC-IV Sem)      |
| ivil Dis- Obedience Movement                        | Zabir Hussain Laskar (TDC-II Sem) |
| epoy Mutiny in Assam                                | Lalmathoi Hrangkhol (TDC-II Sem)  |

The students of the department tried their best to present the paper in a proper way. The objective behind this seminar was to train the students of the department for their next phase of education and also to make them familiar with divergent sides of India's Freedom Struggle. The sincere and enthusiastic participation of the students as well as the faculty members of the department of History has made the seminar a successful one.