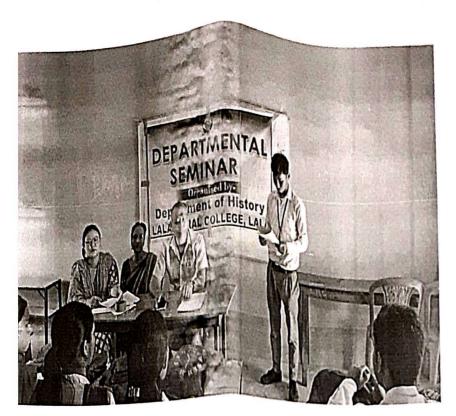

# Report on Departmental Seminar held on 22 March 2022

As per the resolution of the meeting of the Department of History held on 22<sup>rd</sup> March 2022, the department of History has organized a departmental seminar to celebrate 75 years of Indian independence in room no 17 with Dr. Ng. Dayamay Singha, HOD, History as the resource person. The students have presented papers emphasizing Various Dimensions of Indian Freedom Movement. The students who have presented papers are mentioned below:

The students of the department tried their best to present the paper in a proper way. The objective behind this seminar was to train the students of the department for their next phase of education and also to make them familiar with divergent sides of India's Freedom Struggle. The sincere and enthusiastic participation of the students as well as the faculty members of the department of History has made the seminar a successful one.