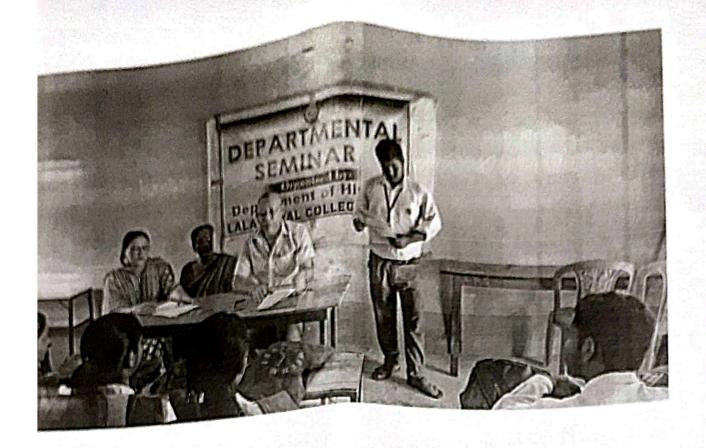

# Report on Departmental Seminar held on 22 March 2022

As per the resolution of the meeting of the Department of History held on 22<sup>rd</sup> March 2022, the department of History has organized a departmental seminar to celebrate 75 years of Indian independence in room no 17 with Dr. Ng. Dayamay Singha, HOD, History as the resource person. The students have presented papers emphasizing Various Dimensions of Indian Freedom Movement. The students who have presented papers are mentioned below:

The students of the department tried their best to present the paper in a proper way. The objective behind this seminar was to train the students of the department for their next phase of education and also to make them familiar with divergent sides of India's Freedom Struggle. The sincere and enthusiastic participation of the students as well as the faculty members of the department of History has made the seminar a successful one.