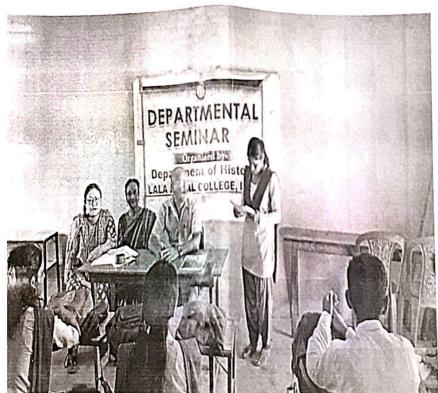

# Report on Departmental Seminar held on 22 March 2022

As per the resolution of the meeting of the Department of History held on 22<sup>rd</sup> March 2022, the department of History has organized a departmental seminar to celebrate 75 years of Indian independence in room no 17 with Dr. Ng. Dayamay Singha, HOD, History as the resource person. The students have presented papers emphasizing Various Dimensions of Indian Freedom Movement. The students who have presented papers are mentioned below:

The students of the department tried their best to present the paper in a proper way. The objective behind this seminar was to train the students of the department for their next phase of education and also to make them familiar with divergent sides of India's Freedom Struggle. The sincere and enthusiastic participation of the students as well as the faculty members of the department of History has made the seminar a successful one.